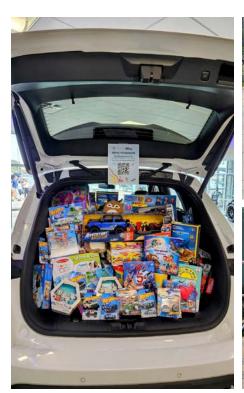

#### **One Automotive Group**

#### Toys For Tots

One Automotive Group collected donations for the Spirit of Christmas Chippewa County. One Automotive was able to fulfill 150 tags for local children in need.