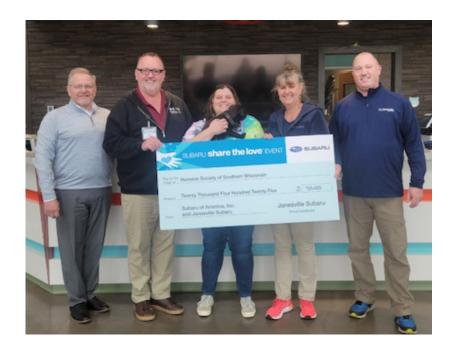

#### Subaru of Janesville

### Humane Society of Southern WI

Subaru of America and Subaru of Janesville donated over \$20,000 to the Humane Society of Southern Wisconsin during their Share the Love event.