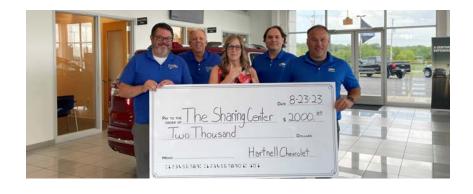

# Hartnell Chevrolet Trevor Sharing Center Donation

Hartnell Chevrolet donated to the Sharing Center in Trevor.