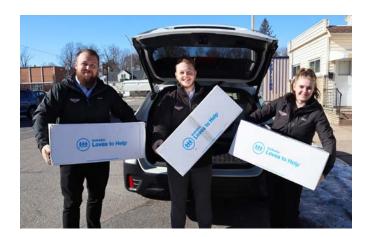

#### Wilde Subaru

### Socks for Salvation Army of Milwaukee

The Wilde Subaru Family delivered socks to The Salvation Army of Milwaukee as part of the Subaru Loves to  $Help^{TM}$  initiative.