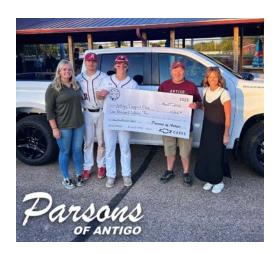

#### Parson's of Antigo Senior Center of Langlade County

Parsons of Antigo donated \$544 to the Senior Center of Langlade County.

#### **Parsons of Antigo** Antigo Dugout Club

Parsons of Antigo joined forces with the Chevy Youth Baseball & Softball program to provide new equipment, instruction opportunities, as well as sponsorship dollars for the Antigo Dugout Club.