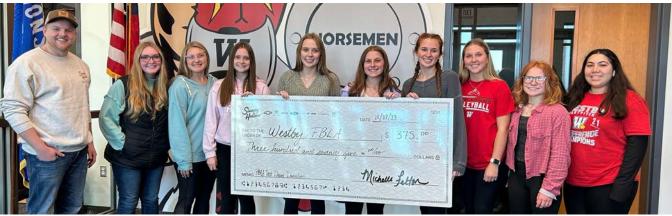

#### Test Drive for Westby FBLA

Through Sleepy Hollow Chevy Buick GMC Test Drive Event they were able to donate \$375 to Westby Future Business Leaders of America.