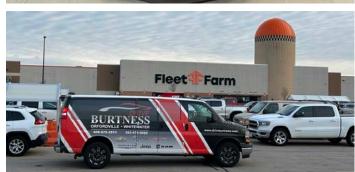

#### **Burtness Chevrolet Buick GMC**

#### Toys For Tots

Burtness Chevrolet Buick GMC of Whitewater, members of their community, and Fleet Farm Delavan teamed up for a Toys For Tots shopping spree.

48 | Wisconsin Auto and Truck Dealers Association