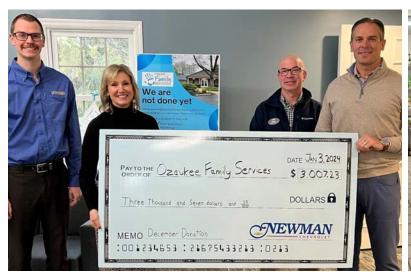

#### **Newman Chevrolet**

#### Support Ozaukee Co. Organizations

The Newman Chevrolet Team raised over \$6,000 and split the donation between the Ozaukee Family Services and the Family Sharing of Ozaukee County, Inc.