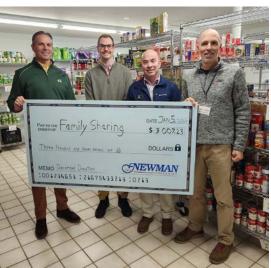

#### **Newman Chevrolet**

#### Support Ozaukee Co. Organizations

The Newman Chevrolet Team raised over \$6,000 and split the donation between the Ozaukee Family Services and the Family Sharing of Ozaukee County, Inc.