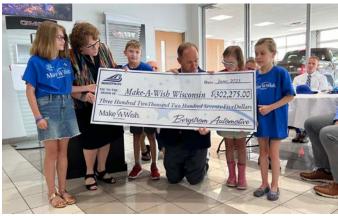

#### Bergstrom Automotive

#### #DriveForDreams

The Bergstrom Team partnered with Make-A-Wish Wisconsin for their annual #DriveForDreams campaign. Through generated donations from car sales, oil changes, test drives, and other fundraising efforts from those within the community, \$302,275 was raised to help local kids and their families.