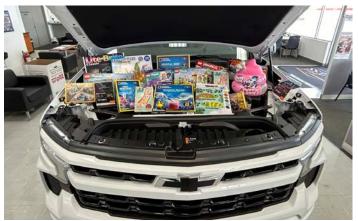

## Sleepy Hollow Chevy Buick GMC Toys For Tots Collection

Sleepy Hollow Chevy Buick GMC donated to Toys For Tots.