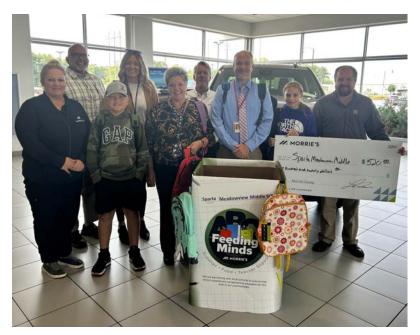

#### Morrie's Sparta Chevrolet Feeding Minds Backpack Drive

52 backpacks and \$520 for school supplies were donated to Meadowview Middle School - Sparta Area School District through Morrie's Feeding Minds Backpack Drive.