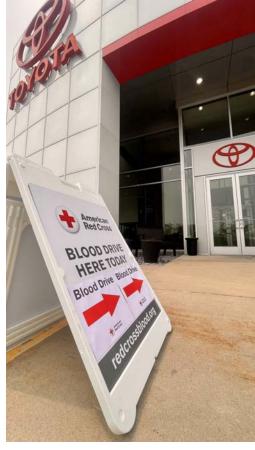

#### **Smart Motors Toyota**

#### Red Cross Blood Drives

Smart Motors of Toyota hosted multiple blood drives for the American Red Cross.