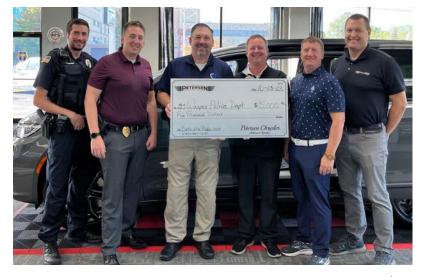

#### Petersen Chrysler Dodge Jeep Ram

#### Waupaca Area Fire Dept.

Petersen Chrysler Dodge Jeep Ram donated to the Waupaca Area Fire Department.