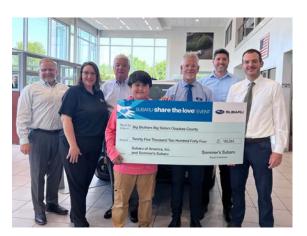

#### Subaru of Janesville

### Humane Society of Southern WI

Subaru of America and Subaru of Janesville donated over \$20,000 to the Humane Society of Southern Wisconsin during their Share the Love event.