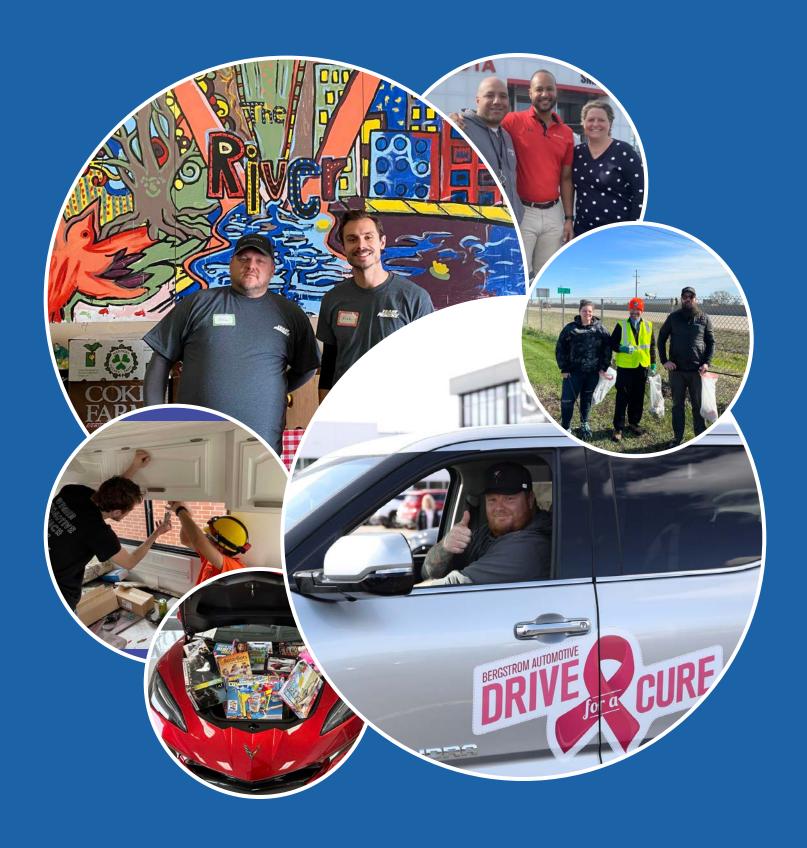

#### **Bergstrom Automotive**

#### Neenah Animal Shelter Groundbreaking

Community leaders and the Bergstrom Team broke ground on the new \$2 million Neenah Animal Shelter. Bergstrom donated necessary funding and 3.5 acres of land for the project.

#### Bergstrom Automotive

#### #DriveForDreams

The Bergstrom Team partnered with Make-A-Wish Wisconsin for their annual #DriveForDreams campaign. Through generated donations from car sales, oil changes, test drives, and other fundraising efforts from those within the community, \$302,275 was raised to help local kids and their families.

#### Drive for a Cure

Thousands of miles & millions of smiles in Appleton & Oshkosh! For each mile driven, the Bergstrom Team donated \$1 to breast cancer research.

# Bergstrom Automotive Clean Up in Oshkosh

Bergstrom Automotive's Oshkosh Team volunteered their time to clean up Washburn St.