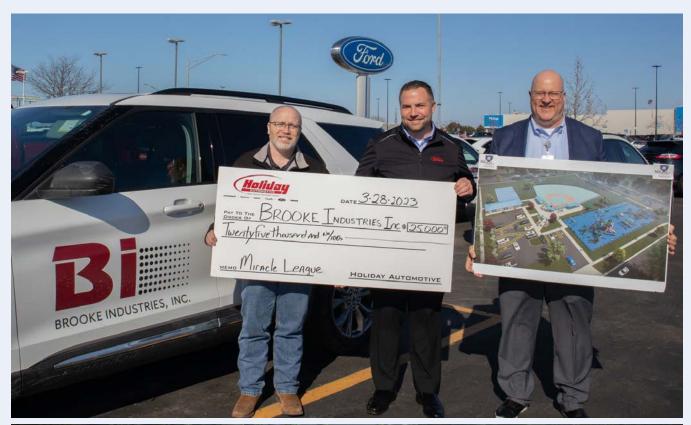

#### **Holiday Automotive**

#### Miracle League of Fond du Lac

The Holiday Automotive Team presented a check on behalf of the Mike Shannon Automotive Foundation to Brooke Industries for the Miracle League of Fond du Lac complex. The Miracle League of Fond du Lac allows children and adults with physical and/or cognitive disabilities the opportunity to play baseball.