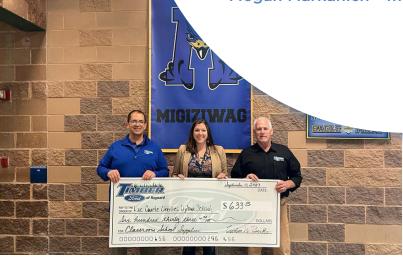

#### Rudig Jensen Ford Chrysler Dodge Jeep Ram

#### Carl W. Nelson Animal Shelter

Rudig Jensen Ford Chrysler Dodge Jeep Ram donated \$350 to the Carl W. Nelson Animal Shelter.