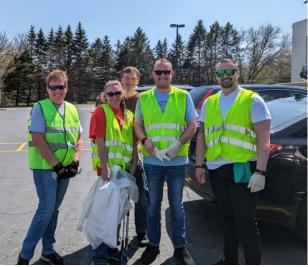

# Bergstrom Automotive Clean Up in Oshkosh

Bergstrom Automotive's Oshkosh Team volunteered their time to clean up Washburn St.