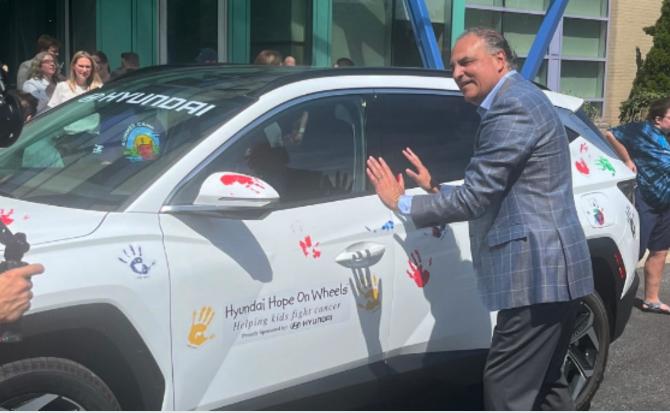

#### Rosen Hyundai

#### Children's Wisconsin Hospital

This year marks the 25th Anniversary of Hyundai Hope On Wheels. Jeff Rosen (Rosen Hyundai Greenfield) was honored to present Children's Wisconsin with a \$100,000 donation on behalf of Hyundai Hope On Wheels. For 25 years, Hyundai Hope On Wheels (HHOW) has been on a quest to end childhood cancer and has become one of the nation's leading funders of pediatric cancer research.