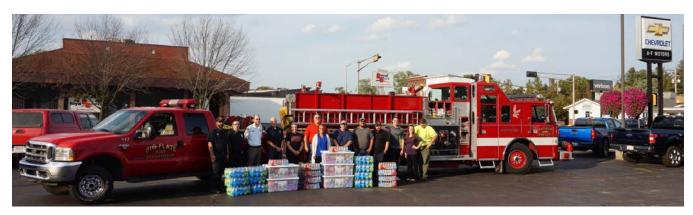

#### **A-F Motors**

#### 9th Annual A-F Motors Car Cruise

Donations collected during A-F Motors 9th Annual Car Cruise were donated to the Adams County Fire Departments.