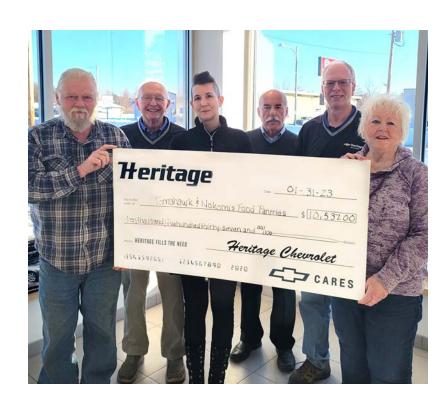

### Heritage Chevrolet Memorial Food Drive

For the last 26 years, Heritage Chevrolet has sponsored a food drive for the benefit of the Tomahawk Emergency
Food Pantry and the Town of Nokomis
Food Pantry. This event commemorates the death of an employee of Heritage
Chevrolet in an automobile accident, a few days before Christmas in 1996, leaving four small children without their mother. Local merchants donate merchandise and gift cards used as drawing prizes that are awarded to those that contribute to the food drive. In 2023 over \$10,000 was raised from over 300 donors.