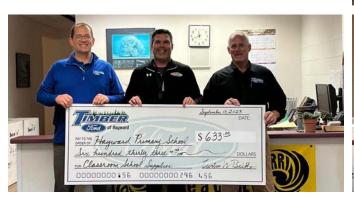

# Timber Ford of Hayward Hayward Schools

Timber Ford of Hayward raised \$1,900 to help pay for school supplies for Hayward Primary and Intermediate Schools and LCO School.