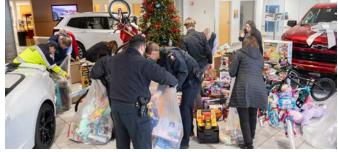

## Sleepy Hollow Chevy Buick GMC Toys For Tots Collection

Sleepy Hollow Chevy Buick GMC donated to Toys For Tots.

# Holiday Automotive Cops for Kids Toy Drive

Members of the Fond du Lac Police Department accepted donations from the Holiday Automotive Team for their Cops for Kids Foundation Toy Drive.

# Jones Chevrolet Smiles for a Child Toy Drive

Jones Chevrolet collected 251 toys for their Smiles for a Child Toy Drive.

## Mid-State Truck Service Toys For Tots

Mid-State Truck Service did another amazing job with their participation in Toys For Tots.

#### Rock County Honda Toys For Tots

Rock County Honda collected toys for Toys For Tots.

#### **Burtness Chevrolet Buick GMC**

#### Toys For Tots

Burtness Chevrolet Buick GMC of Whitewater, members of their community, and Fleet Farm Delavan teamed up for a Toys For Tots shopping spree.

48 | Wisconsin Auto and Truck Dealers Association