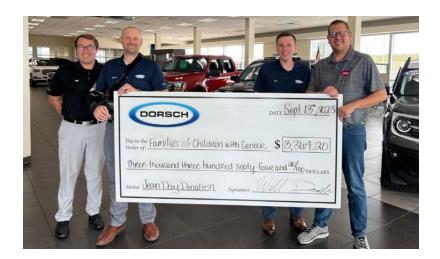

# Families of Children with Cancer

\$3,000 was donated to Families of Children with Cancer from funds raised by Dorsch Ford Lincoln Kia employees and the car show they hosted.