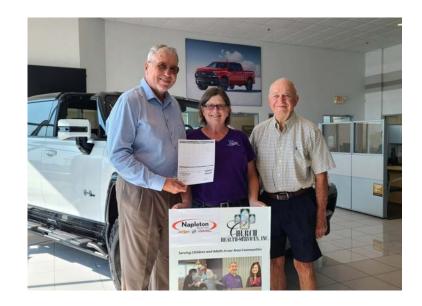

#### Napleton Chevrolet Buick GMC Dodge Co. Sheriff K-9's

Napleton Chevrolet Buick GMC donated to the Dodge County Sheriff K-9 Dept.