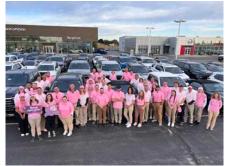

### East Madison Toyota Rreast Cancer

#### Breast Cancer Awareness

East Madison Toyota employees donated money to wear pink for a day in support of Breast Cancer Awareness. The employee raised, and dealer matched contributions were donated to the Breast Cancer Resource Center.