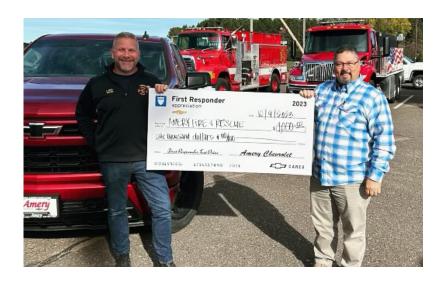

## Amery Chevrolet Amery Fire & Rescue

Amery Chevrolet hosted the First Responder Test Drive Fundraiser and was able to donate \$1,000 to Amery Fire & Rescue.