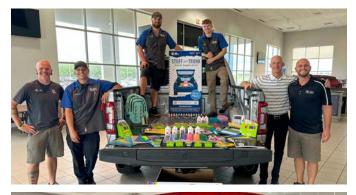

#### Van Horn Automotive

#### "Stuff the Trunk" School Supply Drive

Van Horn Automotive Group partnered with Big Brothers Big Sisters for the "Stuff the Trunk" school supply drive. Van Horn dealerships collected over 2,500 school supply items to help local students in need across Wisconsin and Iowa.