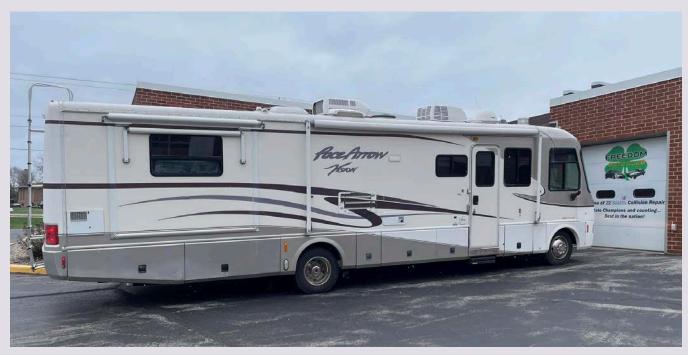

#### **Kunes Automotive**

#### Donate Motorhome for Veteran

Kunes RV of Green Bay donated a 2000 Pace Arrow Vision motorhome to the Freedom Wheels automotive class. These students renovated the motorhome so that they could donate it to a local homeless veteran.