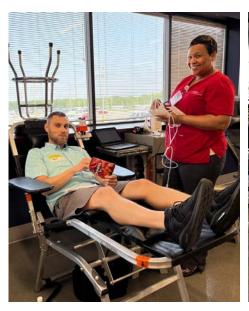

#### Wisconsin Harley-Davidson

**Blood Drive** 

Wisconsin Harley-Davidson hosted a blood drive in support of National Blood Donor Month.

#### Manheim Milwaukee **Blood Drive**

Manheim Milwaukee hosted a blood drive event with 47 completed donations.

#### **River State Trucks**

#### **Blood Drive**

River States Truck and Trailer hosted a blood drive event and Kriete Truck Center employees stopped by to donate.