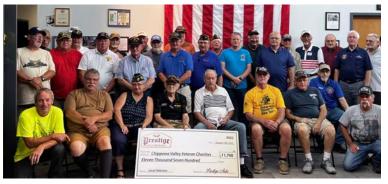

#### **Prestige Auto Corporation**

#### Veterans Appreciation Party

Prestige Auto Corporation presented \$11,700 in donations to their local veterans at their Veterans Appreciation party.