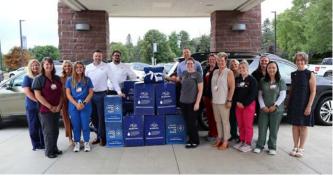

#### Chilson Subaru

#### Sacred Heart Hospital

Chilson Subaru in Eau Claire donated 84 blankets for the patients at Sacred Heart Hospital. Each blanket has a note with words of hope and encouragement. Chilson also provided the center with arts and crafts care kits for children. Sacred Heart staff said patients enjoy the gifts because they make them feel at home.