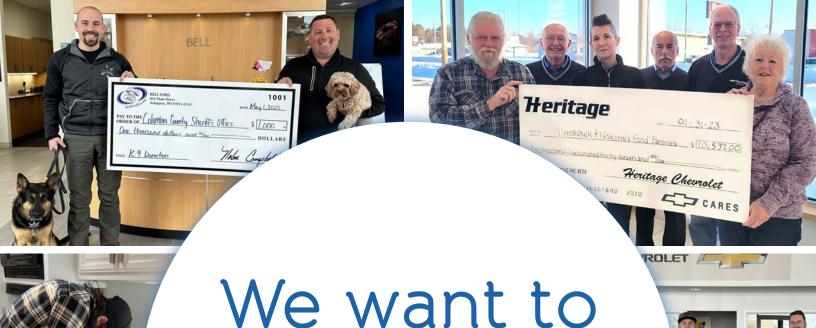

#### Bell Ford Poynette PD K-9's

Bell Ford donated to the K-9 fundraiser held by the Poynette Police Department.

#### Columbia Co. Sheriff K-9's

Bell Ford donated \$1,000 to the Columbia County Sheriff's Office K-9 Program.

### Heritage Chevrolet Memorial Food Drive

For the last 26 years, Heritage Chevrolet has sponsored a food drive for the benefit of the Tomahawk Emergency
Food Pantry and the Town of Nokomis
Food Pantry. This event commemorates the death of an employee of Heritage
Chevrolet in an automobile accident, a few days before Christmas in 1996, leaving four small children without their mother. Local merchants donate merchandise and gift cards used as drawing prizes that are awarded to those that contribute to the food drive. In 2023 over \$10,000 was raised from over 300 donors.