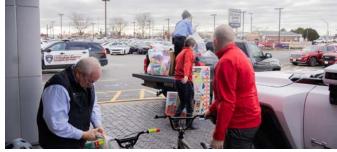

## Sleepy Hollow Chevy Buick GMC Toys For Tots Collection

Sleepy Hollow Chevy Buick GMC donated to Toys For Tots.

# Holiday Automotive Cops for Kids Toy Drive

Members of the Fond du Lac Police Department accepted donations from the Holiday Automotive Team for their Cops for Kids Foundation Toy Drive.

# Jones Chevrolet Smiles for a Child Toy Drive

Jones Chevrolet collected 251 toys for their Smiles for a Child Toy Drive.

## Mid-State Truck Service Toys For Tots

Mid-State Truck Service did another amazing job with their participation in Toys For Tots.

#### Rock County Honda Toys For Tots

Rock County Honda collected toys for Toys For Tots.

#### **Burtness Chevrolet Buick GMC**

#### Toys For Tots

Burtness Chevrolet Buick GMC of Whitewater, members of their community, and Fleet Farm Delavan teamed up for a Toys For Tots shopping spree.

48 | Wisconsin Auto and Truck Dealers Association