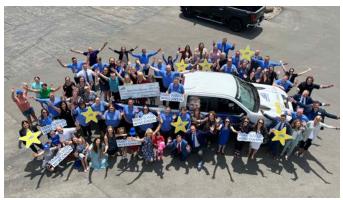

#### Bergstrom Automotive

#### #DriveForDreams

The Bergstrom Team partnered with Make-A-Wish Wisconsin for their annual #DriveForDreams campaign. Through generated donations from car sales, oil changes, test drives, and other fundraising efforts from those within the community, \$302,275 was raised to help local kids and their families.