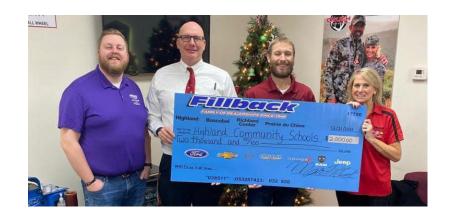

#### Fillback Ford

### Highland Community Schools

Fillback Ford raised funds through their Ford Drive 4UR School event and donated \$2,000 to the Highland Boosters/PTO and Highland Community Schools.