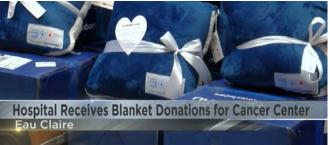

#### Chilson Subaru

#### Sacred Heart Hospital

Chilson Subaru in Eau Claire donated 84 blankets for the patients at Sacred Heart Hospital. Each blanket has a note with words of hope and encouragement. Chilson also provided the center with arts and crafts care kits for children. Sacred Heart staff said patients enjoy the gifts because they make them feel at home.