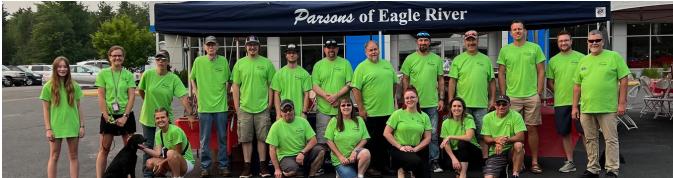

#### Parsons of Eagle River

#### Car Show for Veterans Resource Center

Parsons of Eagle River hosted their annual car show and raised up to \$1,000 of proceeds for the Veterans Resource Center.