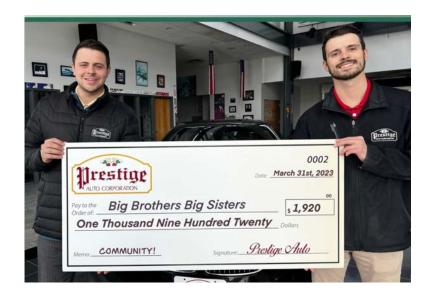

# Prestige Auto Corporation Support Big Brothers Big Sisters

The Prestige Team raised over \$1,900 for Big Brothers Big Sisters of Northwestern Wisconsin.