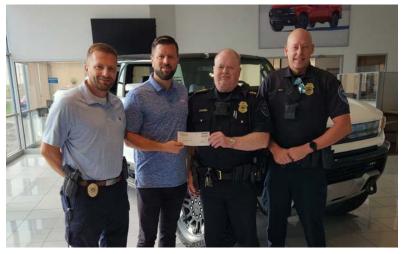

#### Petersen Chrysler Dodge Jeep Ram

#### City of Waupaca Police Dept.

Petersen Chrysler Dodge Jeep Ram donated to the City of Waupaca Police Department.