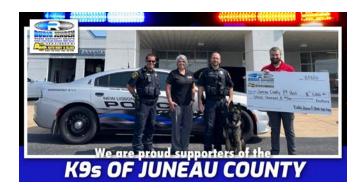

#### Rudig Jensen Ford Chrysler Dodge Jeep Ram

Juneau Co. K-9's

Rudig Jensen Ford Chrysler Dodge Jeep Ram donated to the K-9s of Juneau County which directly benefits their local law enforcement K-9 programs.