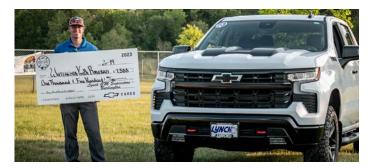

# Lynch Buick GMC Special Olympics Wisconsin

Lynch Buick GMC of West Bend donated \$1,842 for Special Olympics Wisconsin.