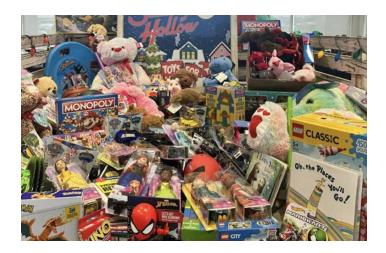

#### Toys For Tots

River States Truck and Trailer participated in Toys For Tots.