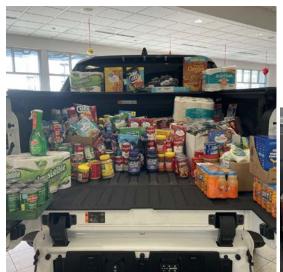

#### **Les Stumpf Ford**

#### Food Drive for Pillars, Inc.

Les Stumpf Ford held a food drive and filled a Ford F150 and a Ford F250 with thousands of dollars' worth of non-perishable food items for Pillars, Inc.