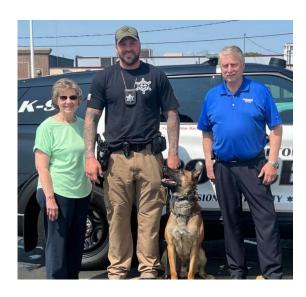

#### Columbia Co. Sheriff K-9's

Bell Ford donated \$1,000 to the Columbia County Sheriff's Office K-9 Program.