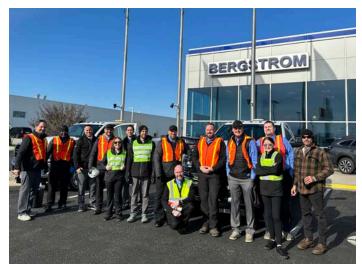

# Bergstrom Automotive Clean Up in Oshkosh

Bergstrom Automotive's Oshkosh Team volunteered their time to clean up Washburn St.