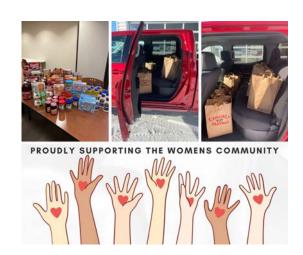

#### LeadCar Toyota of Wausau

### The Women's Community, Inc. Wishlist

The Team of LeadCar Toyota of Wausau grouped together and dropped off items that were on the Wishlist Wednesday for The Women's Community, Inc.