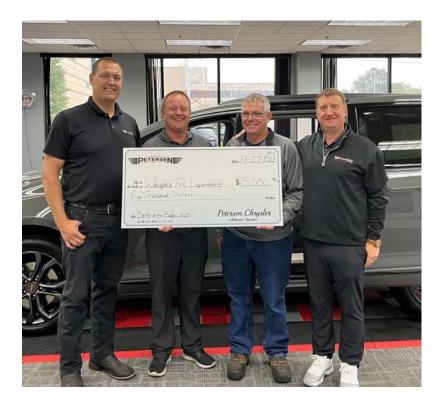

#### Petersen Chrysler Dodge Jeep Ram

#### Waupaca Area Fire Dept.

Petersen Chrysler Dodge Jeep Ram donated to the Waupaca Area Fire Department.