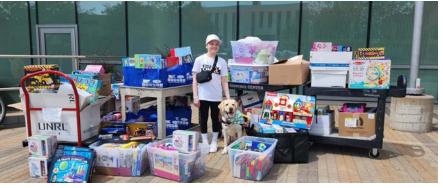

### Humane Society of Southern WI

Subaru of America and Subaru of Janesville donated over \$20,000 to the Humane Society of Southern Wisconsin during their Share the Love event.