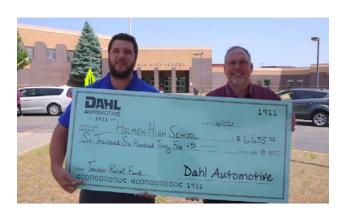

#### **Dahl Automotive**

#### Teacher Relief Fund

Dahl Honda supported the Teacher Relief Fund Fundraiser at Holmen High School by donating \$6,635.