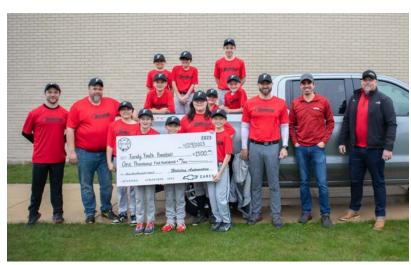

#### **Holiday Automotive** Fondy Youth Baseball

Holiday Automotive presented Fondy Youth Baseball with a check for \$1,500 and a supply of Franklin Sports Equipment from #TeamHoliday and Chevrolet.