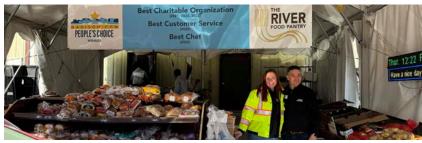

#### **East Madison Toyota**

#### River Food Pantry

East Madison Toyota employees volunteered at the River Food Pantry in Madison.