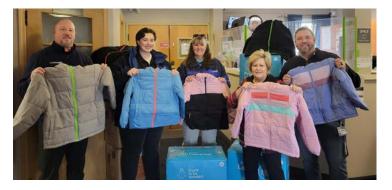

#### **Don Miller Subaru East**

#### Donate Coats to Sunshine Place

The Don Miller Subaru East Team donated over \$10,000 worth of children's outerwear to Sunshine Place in Sun Prairie. #SubaruLovestoHelp