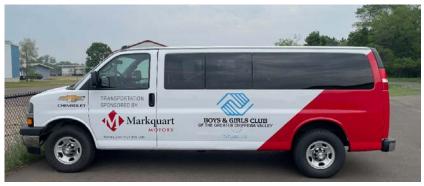

#### **Markquart Motors**

#### Donate Van to Boys & Girls Club

Markquart Motors donated a van to the Boys & Girls Club of the Greater Chippewa Valley so they can have additional transportation for the children and staff.