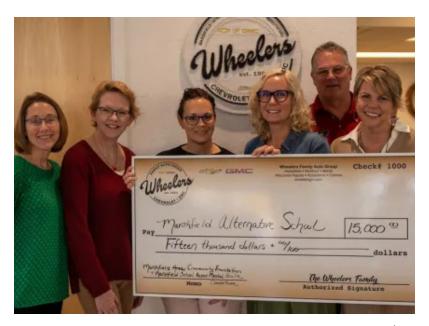

# Wheelers Family Auto Group Mental Health Initiatives in Marshfield Schools

Wheelers Family Auto Group was honored with a Dealer Diversity Grant from General Motors (GM). The funds went to promote mental health initiatives in Marshfield School District and Alternative School.