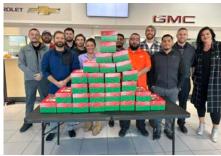

#### Toys For Tots

One Automotive Group collected donations for the Spirit of Christmas Chippewa County. One Automotive was able to fulfill 150 tags for local children in need.