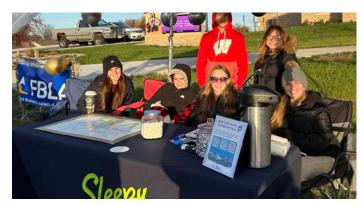

#### Test Drive for Westby FBLA

Through Sleepy Hollow Chevy Buick GMC Test Drive Event they were able to donate \$375 to Westby Future Business Leaders of America.