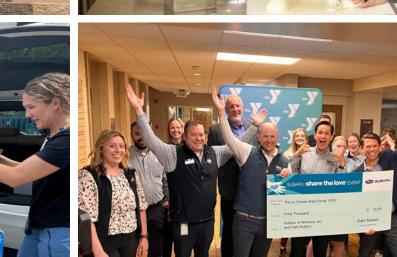

#### Subaru of Janesville

### Humane Society of Southern WI

Subaru of America and Subaru of Janesville donated over \$20,000 to the Humane Society of Southern Wisconsin during their Share the Love event.