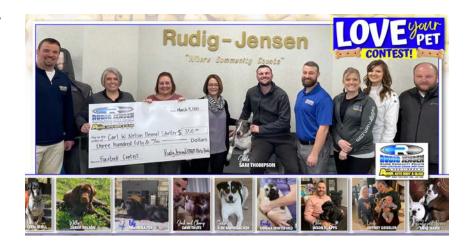

#### Rudig Jensen Ford Chrysler Dodge Jeep Ram

#### Carl W. Nelson Animal Shelter

Rudig Jensen Ford Chrysler Dodge Jeep Ram donated \$350 to the Carl W. Nelson Animal Shelter.