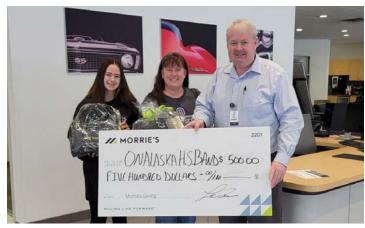

#### Morrie's Auto Group Onalaska HS Band

Morrie's Onalaska Chevrolet donated to the Onalaska High School Band for their new musical instrument fund drive.