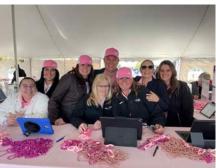

#### Wisconsin Harley-Davidson

**Blood Drive** 

Wisconsin Harley-Davidson hosted a blood drive in support of National Blood Donor Month.