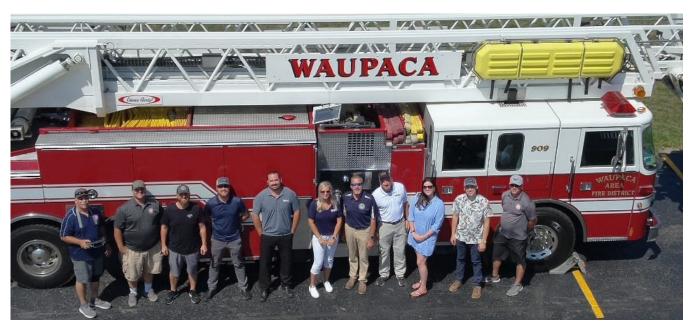

#### **Neuville Motors**

#### Waupaca Area Fire District

Neuville Motors GM of Waupaca donated \$3,000 to the Waupaca Area Fire District.

64 | Wisconsin Auto and Truck Dealers Association