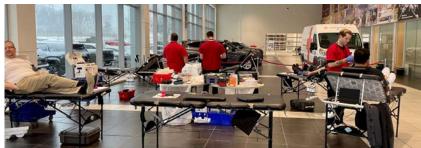

#### **Smart Motors Toyota**

#### Red Cross Blood Drives

Smart Motors of Toyota hosted multiple blood drives for the American Red Cross.