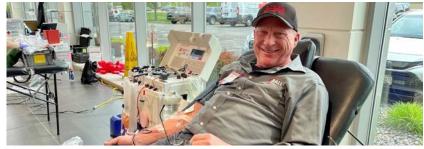

#### Wisconsin Harley-Davidson

**Blood Drive** 

Wisconsin Harley-Davidson hosted a blood drive in support of National Blood Donor Month.

#### Manheim Milwaukee **Blood Drive**

Manheim Milwaukee hosted a blood drive event with 47 completed donations.

#### **River State Trucks**

#### **Blood Drive**

River States Truck and Trailer hosted a blood drive event and Kriete Truck Center employees stopped by to donate.