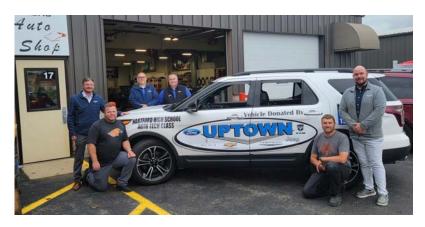

#### **Uptown Motorcars**

#### Donate Vehicle to Hartford Union HS

Uptown Motorcars donated a new Ford Explorer to Hartford Union High School Auto Tech classes.