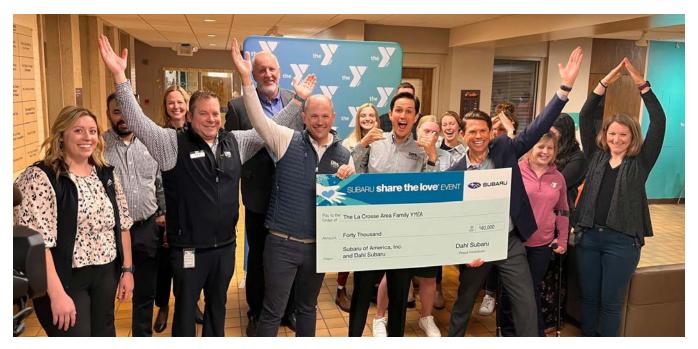

#### **Dahl Automotive**

#### Share the Love with the YMCA

Dahl Subaru of La Crosse donated \$40,000 to the Y Annual Campaign. This donation was made possible through the annual Subaru "Share the Love" event.