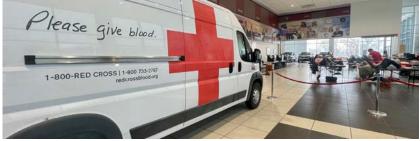

#### **Smart Motors Toyota**

#### Red Cross Blood Drives

Smart Motors of Toyota hosted multiple blood drives for the American Red Cross.