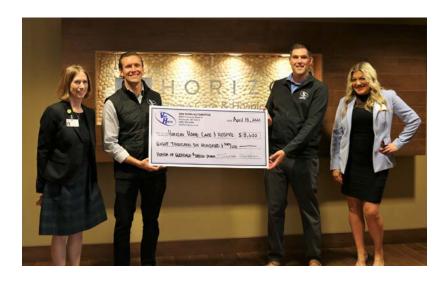

## Van Horn Automotive Meals On Wheels

Van Horn Honda of Glendale donated \$8,600 to Horizon's Meals On Wheels program.