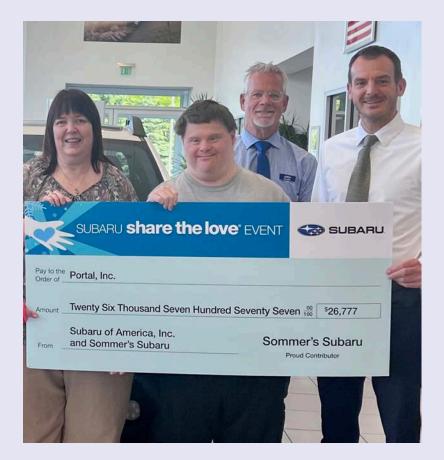

#### Sommer's Subaru #ShareTheLove with Portal, Inc.

Round 2 of Subaru Share the Love Event at Sommer's Subaru raised over \$26,000 for Portal, Inc.