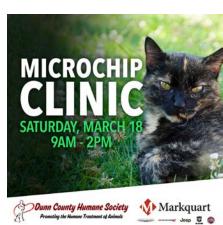

#### Markquart Chrysler Dodge Jeep Ram Ford Pet Microchip Clinic

Markquart Chrysler Dodge Jeep Ram Ford of Menomonie hosted the Dunn County Humane Society's Microchip Clinic. This event offered a dramatically reduced rate for people to get their animals microchipped.