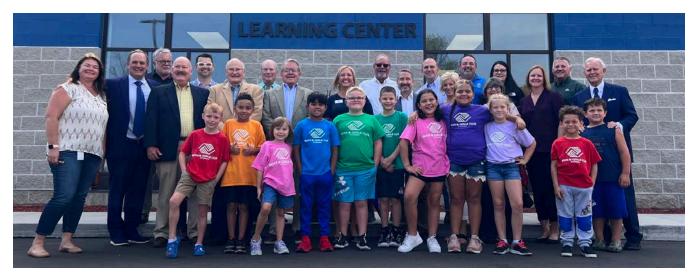

#### **Bergstrom Automotive**

#### Boys & Girls Club of Oshkosh

With the help of many, the Bergstrom Team officially cut the ribbon to open the Bergstrom Automotive Learning Center at the Boys & Girls Club of Oshkosh. Since 1970, the club has helped shape the lives of many Oshkosh area children and teens. However, with a waitlist of over 150 kids, the club was at capacity. The new Learning Center allows for additional programs and technology and adds much needed space.