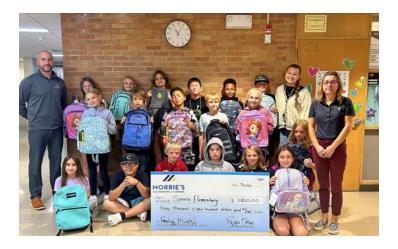

#### Morrie's Auto Group Feeding Minds Fundraiser

The Feeding Minds Fundraiser hosted by Morrie's Volkswagen La Crosse helped provide backpacks and a check to Spence Elementary School for supplies.