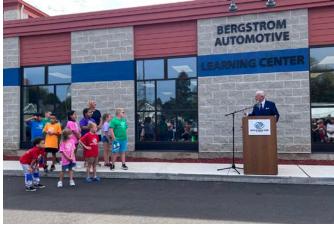

#### **Bergstrom Automotive**

#### Boys & Girls Club of Oshkosh

With the help of many, the Bergstrom Team officially cut the ribbon to open the Bergstrom Automotive Learning Center at the Boys & Girls Club of Oshkosh. Since 1970, the club has helped shape the lives of many Oshkosh area children and teens. However, with a waitlist of over 150 kids, the club was at capacity. The new Learning Center allows for additional programs and technology and adds much needed space.