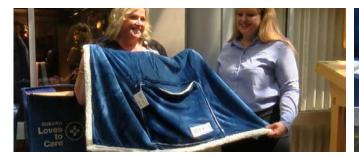

#### Chilson Subaru

#### Sacred Heart Hospital

Chilson Subaru in Eau Claire donated 84 blankets for the patients at Sacred Heart Hospital. Each blanket has a note with words of hope and encouragement. Chilson also provided the center with arts and crafts care kits for children. Sacred Heart staff said patients enjoy the gifts because they make them feel at home.