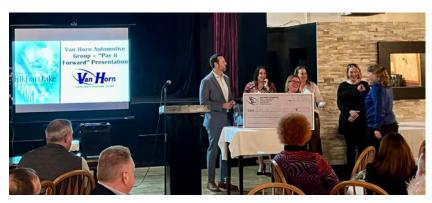

#### Van Horn Automotive

#### Dogs2DogTags Veteran Companions

Through Van Horn's Pay-It-Forward Charity \$1,000 was donated to Dogs2DogTags per the request from Masters Gallery Foods, Inc. Dogs2DogTags is a non-profit dedicated to providing military veterans a loving canine companion.