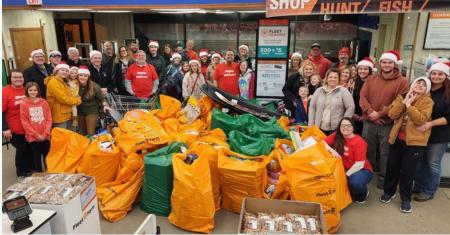

#### Toys For Tots

Burtness Chevrolet Buick GMC of Whitewater, members of their community, and Fleet Farm Delavan teamed up for a Toys For Tots shopping spree.

48 | Wisconsin Auto and Truck Dealers Association