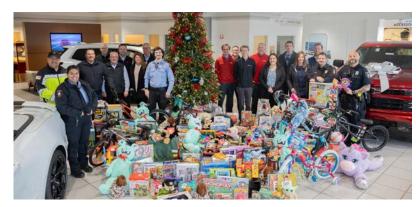

## Sleepy Hollow Chevy Buick GMC Toys For Tots Collection

Sleepy Hollow Chevy Buick GMC donated to Toys For Tots.

# Holiday Automotive Cops for Kids Toy Drive

Members of the Fond du Lac Police Department accepted donations from the Holiday Automotive Team for their Cops for Kids Foundation Toy Drive.

# Jones Chevrolet Smiles for a Child Toy Drive

Jones Chevrolet collected 251 toys for their Smiles for a Child Toy Drive.

## Mid-State Truck Service Toys For Tots

Mid-State Truck Service did another amazing job with their participation in Toys For Tots.

#### Rock County Honda Toys For Tots

Rock County Honda collected toys for Toys For Tots.

#### **Burtness Chevrolet Buick GMC**

#### Toys For Tots

Burtness Chevrolet Buick GMC of Whitewater, members of their community, and Fleet Farm Delavan teamed up for a Toys For Tots shopping spree.

48 | Wisconsin Auto and Truck Dealers Association