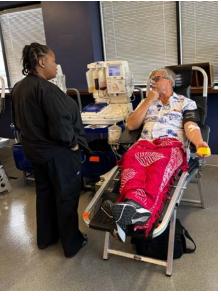

#### Wisconsin Harley-Davidson

**Blood Drive** 

Wisconsin Harley-Davidson hosted a blood drive in support of National Blood Donor Month.

#### Manheim Milwaukee **Blood Drive**

Manheim Milwaukee hosted a blood drive event with 47 completed donations.

#### **River State Trucks**

#### **Blood Drive**

River States Truck and Trailer hosted a blood drive event and Kriete Truck Center employees stopped by to donate.