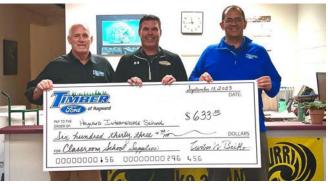

# Timber Ford of Hayward Hayward Schools

Timber Ford of Hayward raised \$1,900 to help pay for school supplies for Hayward Primary and Intermediate Schools and LCO School.