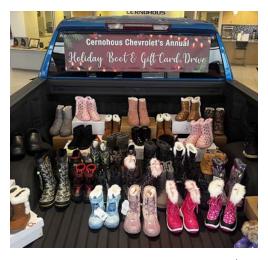

## Cernohous Chevrolet Holiday Boot & Gift Card Drive

Items were collected and donated to locals in need through Cernohous Chevrolet's Annual Boot and Gift Card Drive.