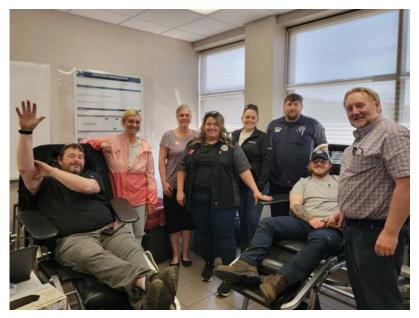

#### **River State Trucks**

#### **Blood Drive**

River States Truck and Trailer hosted a blood drive event and Kriete Truck Center employees stopped by to donate.