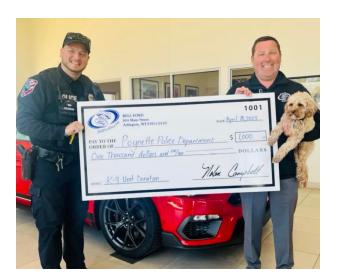

#### Bell Ford Poynette PD K-9's

Bell Ford donated to the K-9 fundraiser held by the Poynette Police Department.

#### Columbia Co. Sheriff K-9's

Bell Ford donated \$1,000 to the Columbia County Sheriff's Office K-9 Program.