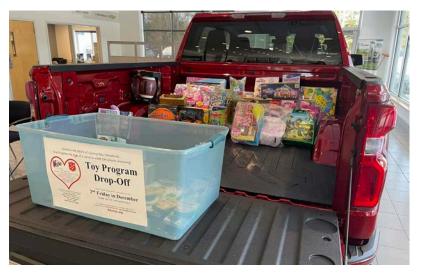

## Sleepy Hollow Chevy Buick GMC Toys For Tots Collection

Sleepy Hollow Chevy Buick GMC donated to Toys For Tots.

# Holiday Automotive Cops for Kids Toy Drive

Members of the Fond du Lac Police Department accepted donations from the Holiday Automotive Team for their Cops for Kids Foundation Toy Drive.

# Jones Chevrolet Smiles for a Child Toy Drive

Jones Chevrolet collected 251 toys for their Smiles for a Child Toy Drive.

## Mid-State Truck Service Toys For Tots

Mid-State Truck Service did another amazing job with their participation in Toys For Tots.

#### Rock County Honda Toys For Tots

Rock County Honda collected toys for Toys For Tots.

#### **Burtness Chevrolet Buick GMC**

#### Toys For Tots

Burtness Chevrolet Buick GMC of Whitewater, members of their community, and Fleet Farm Delavan teamed up for a Toys For Tots shopping spree.

48 | Wisconsin Auto and Truck Dealers Association