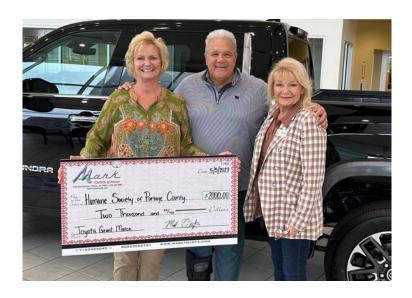

#### Mark Toyota

#### Humane Society of Portage County

Mark Toyota of Plover, along with Toyota's Grant Match, donated \$2,000 to the Humane Society of Portage County. Mark Toyota's donation of \$1,000 was matched dollar for dollar by Toyota.