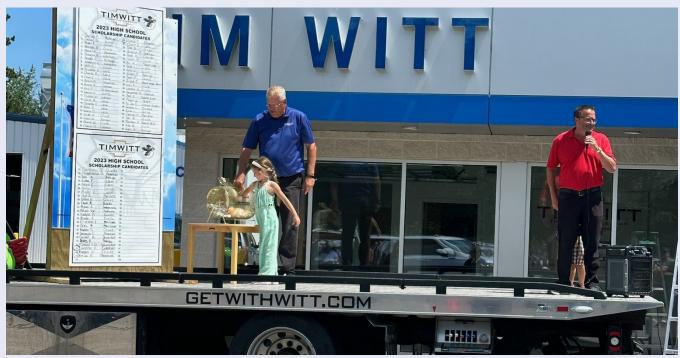

#### **Tim Witt Chevrolet**

#### 1st Annual Scholarship Event

Tim Witt Chevrolet hosted their 1st Annual Scholarship Program Event. Tim Witt awarded four \$1,000 scholarships to high school seniors. There were two additional scholarships donated from the Fred Franzen Sr. Memorial fund that brought it to a total of six \$1,000 scholarships awarded. Candidates must have a cumulative GPA of 3.25 or higher and they must bring their report card into Tim Witt Chevrolet to register. Students receive 1 entry for every "A" on their report card.